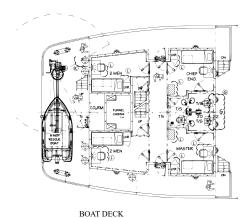

Deck Area : 240m² approx.
Deadweight : 471.088 tonnes
Accommodation : 18 Men
Classification : RINA