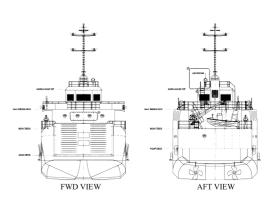

#### PRINCIPAL PARTICULARS

Hull No. : BJ 105 IMO No. : 9972581 Length Overall : 47.00m Length B.P. : 43.72m Breadth MLD. : 10.90m Depth/Design Draft (MLD.) : 3.20m/2.50m Design Deck Load : 5 tonnes/m²

Rampdoor Size (L x W) : 5.075m x 7.600m (approx.)

Deck Area : 240m² approx.
Deadweight : 471.088 tonnes
Accommodation : 18 Men
Classification : RINA