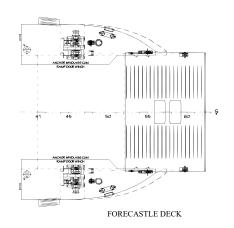

#### PRINCIPAL PARTICULARS

Hull No. : BJ 105 IMO No. : 9972581 Length Overall : 47.00m Length B.P. : 43.72m Breadth MLD. : 10.90m Depth/Design Draft (MLD.) : 3.20m/2.50m Design Deck Load : 5 tonnes/m²

Rampdoor Size (L x W) : 5.075m x 7.600m (approx.)

Deck Area : 240m² approx.
Deadweight : 471.088 tonnes
Accommodation : 18 Men
Classification : RINA

#### **DECK EQUIPMENTS**

Anchor & Chain : 2 x Stockless anchor 1140kg

x 30mm dia. grade 2 stud link

chain

Hydraulic Ramp & : 2 sets Electro-hydraulic, Anchor Windlass : 5T @ 12m/min, 15T (sta

5T @ 12m/min, 15T (static) Ramp drum: 24mm dia. x 150ft Line pull: 5t @ 7m/min at 1st layer