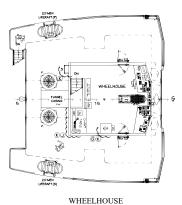

#### NAVIGATION / COMMUNICATION EQUIPMENTS

GMDSS A1 + A2 : 1 x GM-800 MF/HF, 1 x GM-

Radio System 600 VHF/FM, 1 x Sailor 6130

LRIT System

: 1 x Simrad SAL R1a

Radar : 1 x Koden MDC-7912P **EPIRB** : 1 x Jotron TRON 60AIS **SART** : 1 x Samyung SAR-9 Echo Sounder : 1 x Simrad S3009 : 1 x Koden KAT-330 AIS **GPS Compass** : 1 x Koden KGC-300 **NAVTEX Receiver** : 1 x JMC NT-1800 **GPS** : 1 x Koden KGP-922

Auto Pilot : 1 x TMQ AP9

Anemometer : 1 x Marinelite MI9000P VHF Radio Telephone : 2 x Samyung STV-160 BNWAS : 1 x Alphatron AlphaBNWAS PA System : 1 x Vingtor-Stentofon CTB-10