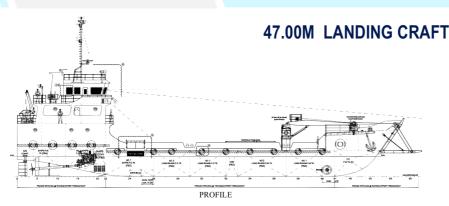

#### PRINCIPAL PARTICULARS

Hull No. : BJ 105 IMO No. : 9972581 Length Overall : 47.00m Length B.P. : 43.72m Breadth MLD. : 10.90m Depth/Design Draft (MLD.) : 3.20m/2.50m Design Deck Load : 5 tonnes/m²

Rampdoor Size (L x W) : 5.075m x 7.600m (approx.)

Deck Area : 240m² approx.
Deadweight : 471.088 tonnes
Accommodation : 18 Men
Classification : RINA

#### **CARGO CAPACITY**

Fuel Oil : 121.0m³
Fresh Water : 141.0m³
Long Range Fesh Water : 262.0m³
Long Range Fuel Oil : 296.0m³

#### **DECK EQUIPMENTS**

Anchor & Chain : 2 x Stockless anchor 1140kg

x 30mm dia. grade 2 stud link

chain

Hydraulic Ramp & : 2 sets Electro-hydraulic, Anchor Windlass : 5T @ 12m/min, 15T (sta

5T @ 12m/min, 15T (static) Ramp drum: 24mm dia. x 150ft Line pull: 5t @ 7m/min at 1st layer

#### MACHINERY / PROPULSION

Main Engine : 2 x Cummins KTA19M3 600hp @ 1800rpm

Gear Box : 2 x Twindisc MGN86EL

ratio 4.48:1
Main Generator : 2 x Cummins 6CT8.3-DM

110ekW @ 1500rpm

Propeller : 2 x 4 blades, 1600mm propeller dia. SUS316L shaft

Steering Gear : 2 x Palmarine PEH2502-2P,

2.5TM

Bow Thruster : 1 x Veth VT-240

4 Bladed 980mm propeller

dia. ~3t thrust

Bow Thruster Engine

& Gear Box

Speed Log

: 1 x Cummins QSB6.7M, 350hp @2800rpm c/w Twindisc MG5050 gear box